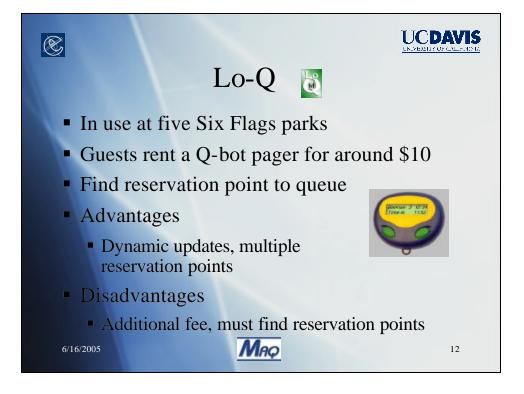

| Mobile Access Queuin                                                                                                                                                                            | ng                               | Mobile Access Queuin |                     | Aobile Access Queuing ∭ 🗗 🏾 |
|-------------------------------------------------------------------------------------------------------------------------------------------------------------------------------------------------|----------------------------------|----------------------|---------------------|-----------------------------|
| Main Rides Shows