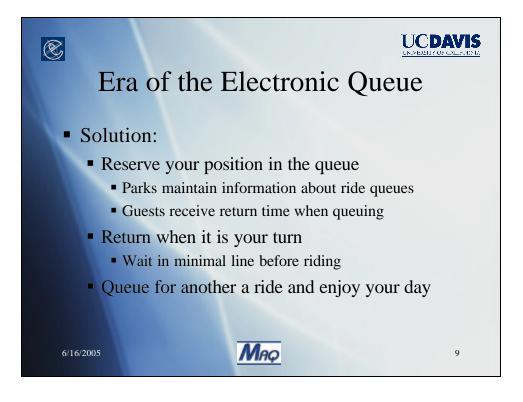

| Mobile Access Queuin                                                                                                                                                                            | ng                               | Mobile Access Queuin |                     | Aobile Access Queuing ∭ 🗗 🏾 |
|-------------------------------------------------------------------------------------------------------------------------------------------------------------------------------------------------|----------------------------------|----------------------|---------------------|-----------------------------|
| Main Rides Shows