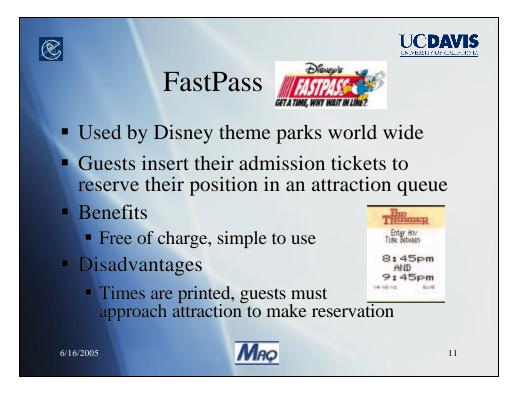

| Mobile Access Queuin                                                                                                                                                                            | ng                               | Mobile Access Queuin |                     | Aobile Access Queuing ∭ 🗗 🏾 |
|-------------------------------------------------------------------------------------------------------------------------------------------------------------------------------------------------|----------------------------------|----------------------|---------------------|-----------------------------|
| Main Rides Shows